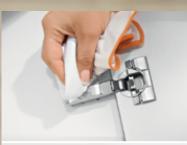

#### The best way to clean your Blum fittings is as follows:

- Use a soft, lint-free cloth, a chamois leather or a sponge
- Ensure that the material you use to wipe the furniture with is just damp, not wet
- Always wipe the furniture again afterwards with a dry cloth
- If possible, use cleaning products intended specifically for materials such as leather, stainless steel etc.; otherwise, use only clean water
- Wipe off dirt as soon as it appears