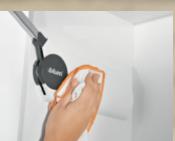

#### The best way to clean your Blum fittings is as follows:

- Use a soft, lint-free cloth, a chamois leather or a sponge
- Ensure that the material you use to wipe the furniture with is just damp, not wet
- Always wipe the furniture again afterwards with a dry cloth
- If possible, use cleaning products intended specifically for materials such as leather, stainless steel etc.; otherwise, use only clean water
- Wipe off dirt as soon as it appears

Damp cloth