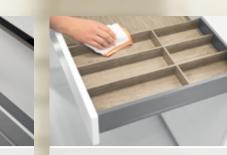

#### The best way to clean your Blum fittings is as follows:

- Use a soft, lint-free cloth, a chamois leather or a sponge
- Ensure that the material you use to wipe the furniture with is just damp, not wet
- Always wipe the furniture again afterwards with a dry cloth
- If possible, use cleaning products intended specifically for materials such as leather, stainless steel etc.; otherwise, use only clean water
- Wipe off dirt as soon as it appears