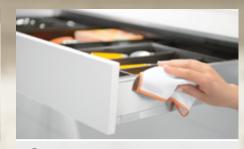

#### The best way to clean your Blum fittings is as follows:

- Use a soft, lint-free cloth, a chamois leather or a sponge
- Ensure that the material you use to wipe the furniture with is just damp, not wet
- Always wipe the furniture again afterwards with a dry cloth
- If possible, use cleaning products intended specifically for materials such as leather, stainless steel etc.; otherwise, use only clean water
- Wipe off dirt as soon as it appears