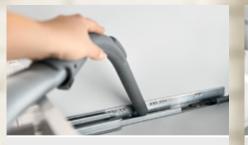

#### The best way to clean your Blum fittings is as follows:

- Use a soft, lint-free cloth, a chamois leather or a sponge
- Ensure that the material you use to wipe the furniture with is just damp, not wet
- Always wipe the furniture again afterwards with a dry cloth
- If possible, use cleaning products intended specifically for materials such as leather, stainless steel etc.; otherwise, use only clean water
- Wipe off dirt as soon as it appears